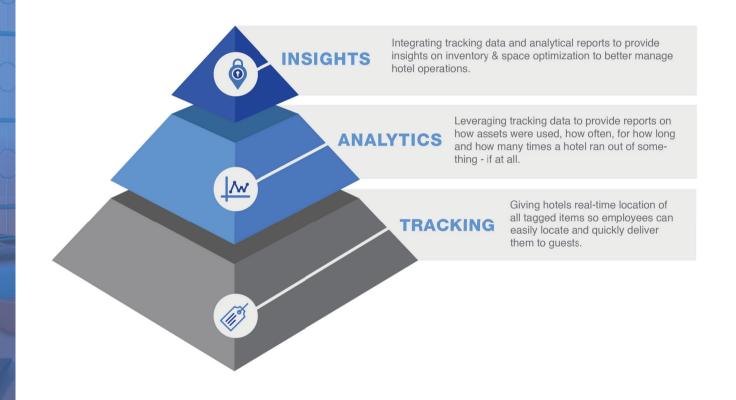

**<** Back

ITEM Y

Red

Crib

Crib

Ladde

Ladder

beacons and Bluetooth/WiFi hubs to provide you real-time location of all your key assets via the TraknProtect proprietary app. It's that easy!