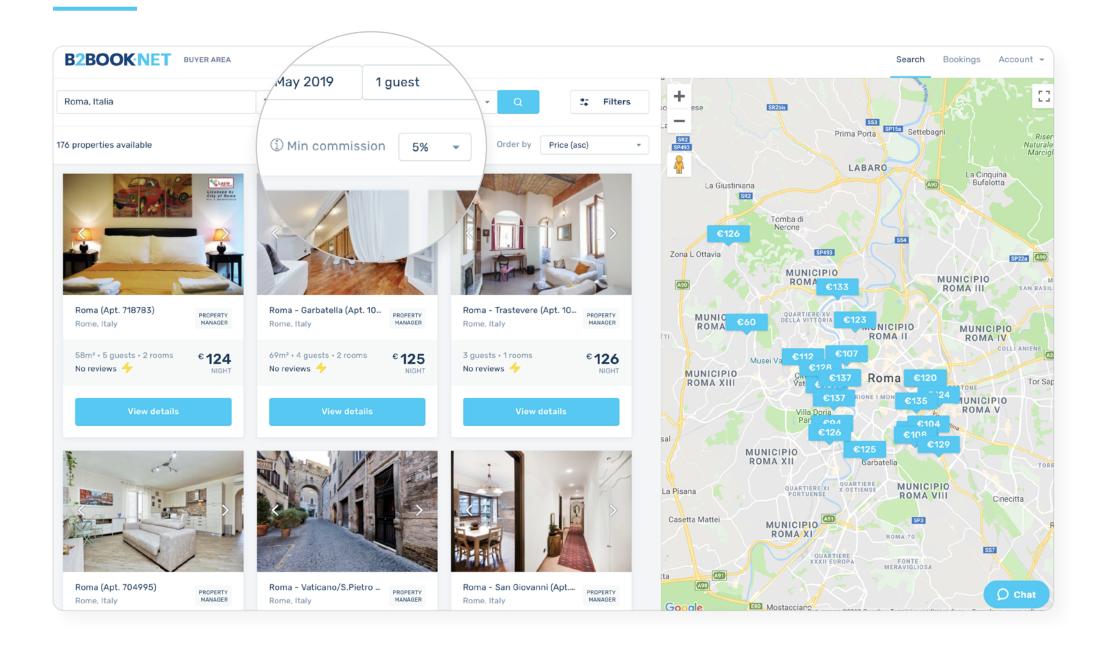

# VR B2B Platform

Connect the entire vacation rentals offer with travel professionals operators

# First Problem: Market Saturation for Property Suppliers

















# **Second Problem: Travel Professionals out of the Distribution**



# **Solution**



#### **Market Size**







940
MILLIONS

94
MILLIONS

1 MILLION

VR Bookings B2B VR Bookings

Bookings

B2Book VR

TOTAL MARKET TOTAL AVAILABLE MARKET

**MARKET SHARE** 

#### **Product: Website**



#### **Product: Website**



#### How it works



**PROPERTY SUPPLIERS** 

100€

**PER NIGHT** 

**18% COMMISSION** 

**B2BOOK.NET** 

5%

**SERVICE FEE** 

ONLINE TRAVEL PLATFORM, TRAVEL AGENCIES

13%

**AVERAGE FEE** 

**7% MARKET AVERAGE** 

**TRAVELLER** 

100€

**PER NIGHT** 

#### **Business Model**



5% service fee on each transaction

| Trade fairs, Trade tours, Network agreements