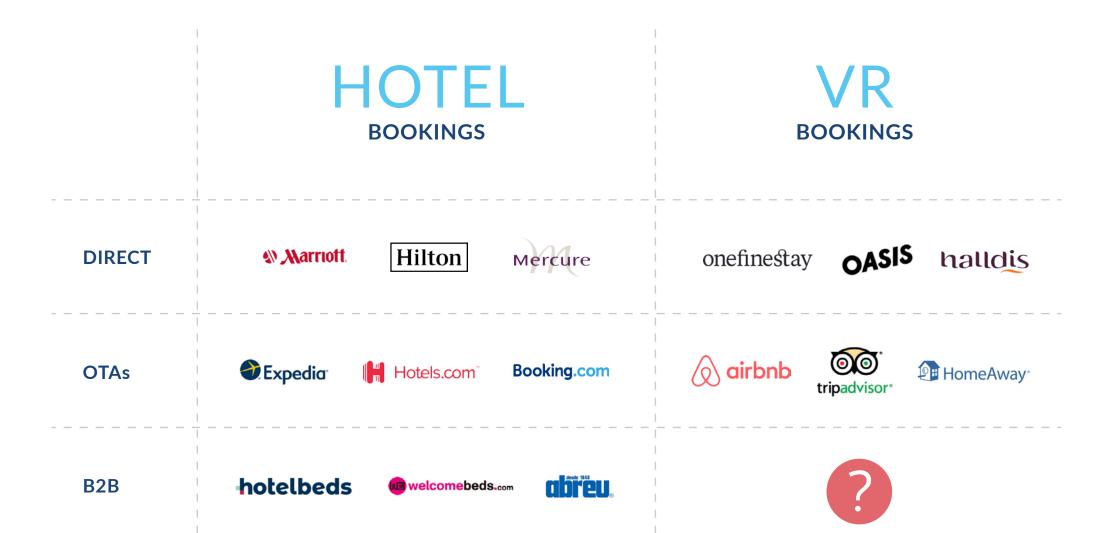

# VR B2B Platform

Connect the entire vacation rentals offer with travel professionals operators

# First Problem: Market Saturation for Property Suppliers

















# **Second Problem: Travel Professionals out of the Distribution**



# **Solution**



#### **Market Size**







940
MILLIONS

94
MILLIONS

1 MILLION

VR Bookings B2B VR Bookings

Bookings

B2Book VR

TOTAL MARKET TOTAL AVAILABLE MARKET

**MARKET SHARE** 

#### **Product: Website**



#### **Product: Website**



#### How it works



**PROPERTY SUPPLIERS** 

100€

**PER NIGHT** 

**18% COMMISSION** 

**B2BOOK.NET** 

5%

**SERVICE FEE** 

ONLINE TRAVEL PLATFORM, TRAVEL AGENCIES

13%

**AVERAGE FEE** 

**7% MARKET AVERAGE** 

**TRAVELLER** 

100€

**PER NIGHT** 

#### **Business Model**



5% service fee on each transaction

| Trade fairs, Trade tours, Network agreements