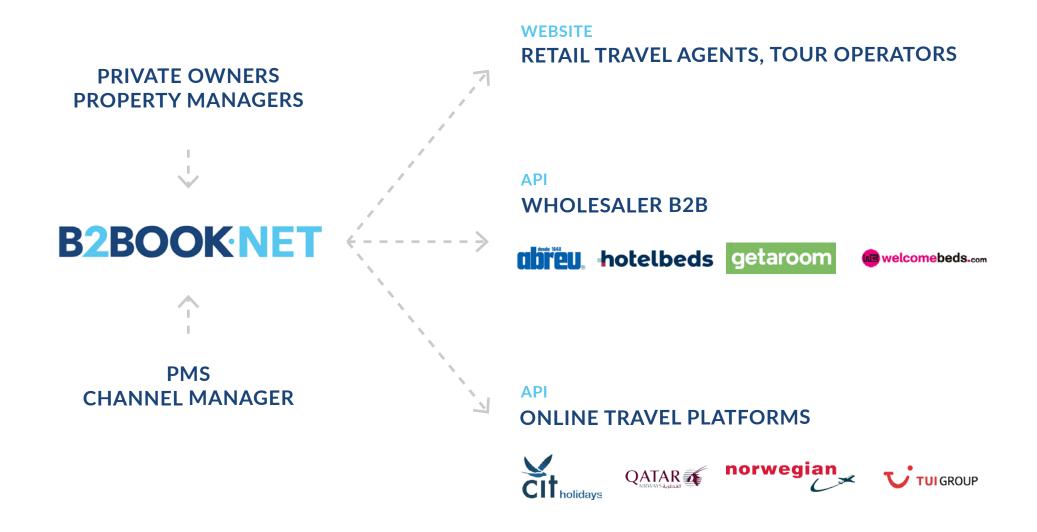

# VR B2B Platform

Connect the entire vacation rentals offer with travel professionals operators

# First Problem: Market Saturation for Property Suppliers

















# **Second Problem: Travel Professionals out of the Distribution**



# **Solution**



#### **Market Size**







940
MILLIONS

94
MILLIONS

1 MILLION

VR Bookings B2B VR Bookings

Bookings

B2Book VR

TOTAL MARKET TOTAL AVAILABLE MARKET

**MARKET SHARE** 

#### **Product: Website**



#### **Product: Website**



#### How it works



**PROPERTY SUPPLIERS** 

100€

**PER NIGHT** 

**18% COMMISSION** 

**B2BOOK.NET** 

5%

**SERVICE FEE** 

ONLINE TRAVEL PLATFORM, TRAVEL AGENCIES

13%

**AVERAGE FEE** 

**7% MARKET AVERAGE** 

**TRAVELLER** 

100€

**PER NIGHT** 

#### **Business Model**



5% service fee on each transaction

| Trade fairs, Trade tours, Network agreements