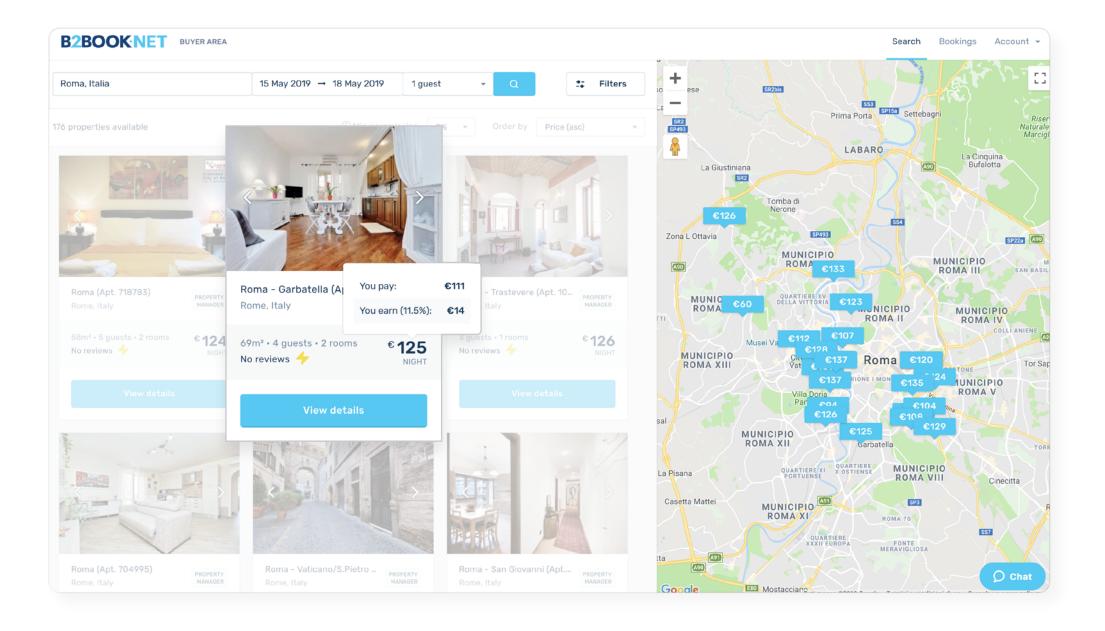

# VR B2B Platform

Connect the entire vacation rentals offer with travel professionals operators

# First Problem: Market Saturation for Property Suppliers

















# **Second Problem: Travel Professionals out of the Distribution**



# **Solution**



#### **Market Size**







940
MILLIONS

94
MILLIONS

1 MILLION

VR Bookings B2B VR Bookings

Bookings

B2Book VR

TOTAL MARKET TOTAL AVAILABLE MARKET

**MARKET SHARE** 

#### **Product: Website**



#### **Product: Website**



#### How it works



**PROPERTY SUPPLIERS** 

100€

**PER NIGHT** 

**18% COMMISSION** 

**B2BOOK.NET** 

5%

**SERVICE FEE** 

ONLINE TRAVEL PLATFORM, TRAVEL AGENCIES

13%

**AVERAGE FEE** 

**7% MARKET AVERAGE** 

**TRAVELLER** 

100€

**PER NIGHT** 

#### **Business Model**



5% service fee on each transaction

| Trade fairs, Trade tours, Network agreements