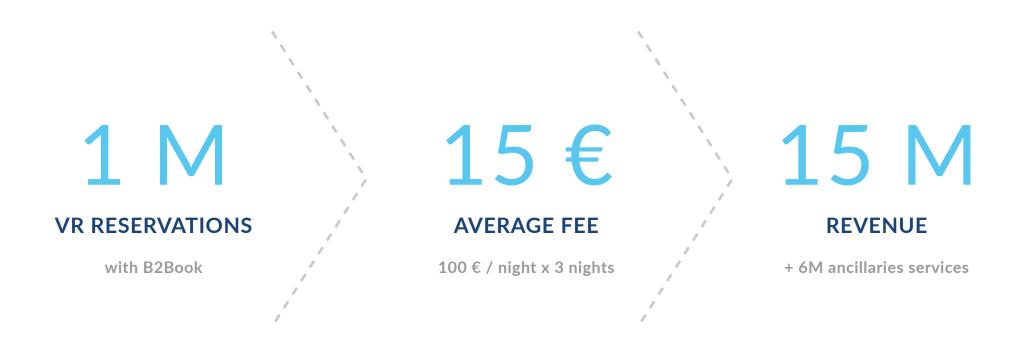

#### **Market Size**

940
MILLIONS

94
MILLIONS

1 MILLION

VR Bookings B2B VR Bookings

Bookings

B2Book VR

TOTAL MARKET TOTAL AVAILABLE MARKET